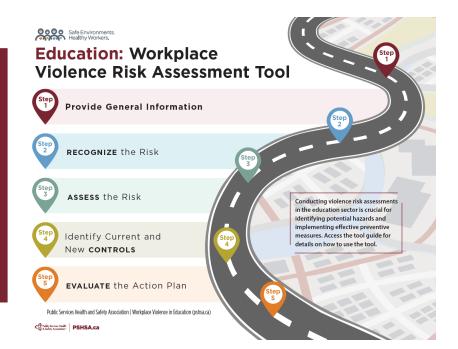

### **Steps of a Risk Assessment**

- **R**ecognize Hazards
- Assess Hazards
- **C**ontrol Hazards (Action Plan)
- **E**valuate Action Plan

## **1. General Information**

## 2: Recognize the Risk

|                           |                                                                                                                                                                                                           | RECOGNIZE                                                                                                                                                                                                                                                                                                                                                                                                                                                                                                                                                                         |  |  |  |  |  |  |
|---------------------------|-----------------------------------------------------------------------------------------------------------------------------------------------------------------------------------------------------------|-----------------------------------------------------------------------------------------------------------------------------------------------------------------------------------------------------------------------------------------------------------------------------------------------------------------------------------------------------------------------------------------------------------------------------------------------------------------------------------------------------------------------------------------------------------------------------------|--|--|--|--|--|--|
|                           | <u>R</u> ecognize Hazards: Look for anything in your school or site that could cause physical inj<br>illness, or property damage such as unlit areas, working in isolation, or a student with h<br>needs. |                                                                                                                                                                                                                                                                                                                                                                                                                                                                                                                                                                                   |  |  |  |  |  |  |
| Work Condition or Setting | Area of Risk                                                                                                                                                                                              | Consider Those Potentially Affected                                                                                                                                                                                                                                                                                                                                                                                                                                                                                                                                               |  |  |  |  |  |  |
| Exterior Settings         |                                                                                                                                                                                                           |                                                                                                                                                                                                                                                                                                                                                                                                                                                                                                                                                                                   |  |  |  |  |  |  |
| Building Exterior         | Location                                                                                                                                                                                                  | <ul> <li>Exterior shape and design of the building</li> <li>Physical features (for example, <i>landscaping around the building, overgrown vegetation, pathways, alcoves, lighting, sight lines, security cameras</i>)</li> <li>Small hidden areas where perpetrators could hide</li> <li>Daylight saving hours (darkness and lighting)</li> <li>Differences in nature of activities during the day versus evening (for example, <i>criminal activities occurring after hours</i>)</li> <li>Time of day for bus duty</li> <li>Possible conflict during student drop off</li> </ul> |  |  |  |  |  |  |

### **3: Assess the Risk**

# 4: Identify Current and New Controls

Control Risks: Take action to reduce or eliminate the risk, whether it's installing panic Examples of Controls Controls Already in Place Potential New Controls Sufficient lighting Clear signage Clear signage Security systems: cameras, alarms, motion detectors, etc. Maintained landscaping Communication procedures outside of regular hours

### **5: Evaluate the Action Plan**