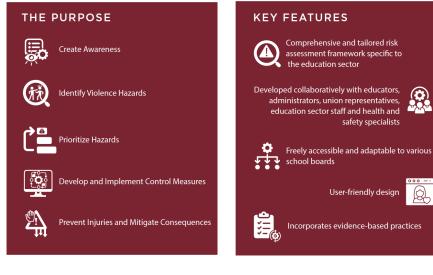

### **Purpose of the Tool**

- Create awareness about potential workplace violence hazards within schools or sites.
- Guide users in identifying hazards.
- Help users prioritize hazards.
- Help users develop and implement control measures.
- Prevent injuries and mitigate consequences.

## **Key Features**

- Comprehensive and tailored risk assessment framework specific to the education sector.
- Developed collaboratively with education sector employees, administrators, union representatives and health and safety specialists.
- Freely accessible and user-friendly design.
- Easily integrated into e-tools and/or existing databases.
- Incorporates evidence-based practices.
- Includes additional resources: toolkit and infographic.