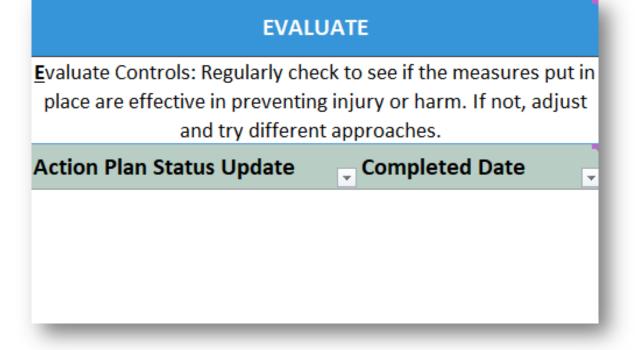

s: Take action to reduce or eliminate the risk, whether it's installing panic Examples of Controls Controls Already in Place Potential New Controls Sufficient lighting Clear signage Clear signage Security systems: cameras, alarms, motion detectors, etc. Maintained landscaping Communication procedures outside of regular hours



CONTROL



# 4: Identify Current and New Controls

tons, enhancing communication processes, or providing training.

| Action Items | Target Date | Responsible Person |
|--------------|-------------|--------------------|
|              |             |                    |
|              |             |                    |
|              |             |                    |
|              |             |                    |





### **5: Evaluate the Action Plan**







# Next Steps for the Risk Assessment





### **Working with Public and Catholic School Boards**

- PSHSA is working with School boards to transition the tool into an existing school-based software platform
- Allows administrators and educators to use the RA tool in an environment that they are familiar with.







# Independent and Private Schools

- Collaborating with the various associations and independent schools.
- Reviewing opportunities to bring a software solution to this group.







#### Resources

ŧ

| RECOGNIZE